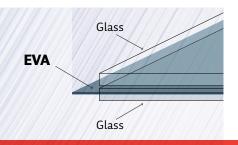

## EVALAYER IS A HIGH-PERFORMANCE FILM FOR TEMPERED GLASS

A great solution for laminated tempered glass, **EVALAYER** provides flawless, distortion-free lamination while ensuring first-rate visual quality. During the application process, **EVALAYER** covers all imperfections and evens out the surface of the glass for an impeccable, crystal clear result.

# With **EVALAY = R**Safety Comes First!

**EVALAYER** is a thermo-set film especially designed for safety glass applications because laminated glass can withstand severe shocks, reducing the likelihood of accidents and protecting you against potential injuries. This high-performance EVA (Ethylene Vinyl Acetate) interlayer film has excellent cross-linking capabilities and performs spectacularly in terms of bonding strength and structural integrity.