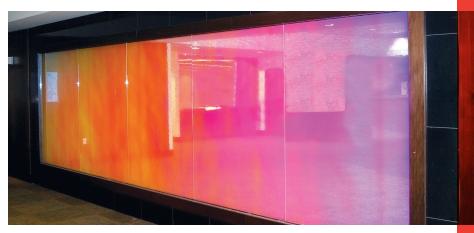

## EVALAYER MERGES GLASS AND DECORATIVE INSERTS LIKE NO OTHER

Take design to the next level with **EVALAYER**. This product allows you to work with a wide range of inserts including PET film prints, polycarbonates, wood veneer, metal, paper, stones, screen mesh and many more!

Insert a colored or printed polyester film for endless color and pattern options.