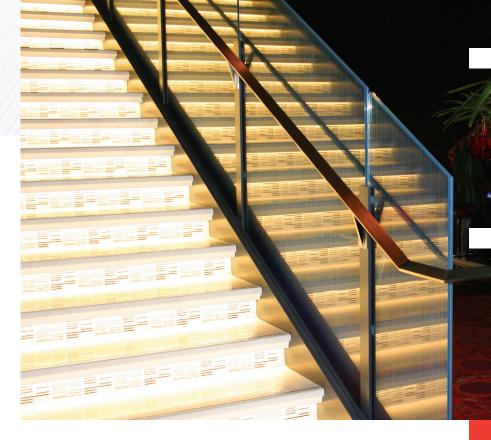

## EVALAYER MERGES GLASS AND DECORATIVE INSERTS LIKE NO OTHER

Take design to the next level with **EVALAYER**. This product allows you to work with a wide range of inserts including PET film prints, polycarbonates, wood veneer, metal, paper, stones, screen mesh and many more!

#### **EVALAYER CAN BE USED IN COUNTLESS APPLICATIONS:**

- Buildings
- Outdoor structures like skylights or balcony railings
- Decorative glass
- Windshields
- Indoor structures like partitions or doors
- Wall cabinets
- Counters
- And much more!