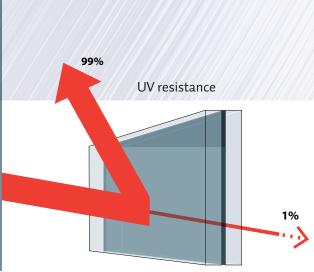

### EVALAYER OFFERS EXCEPTIONAL PROPERTIES

- Maximum durability and stability
- High transparency
- Very low haze
- Remarkably low yellow index
- Superior protection against UV rays
- Very high moisture resistance
- Excellent sound insulation
- Suitable for application in open edges indoors and outdoors
- ANSI-impact compliant